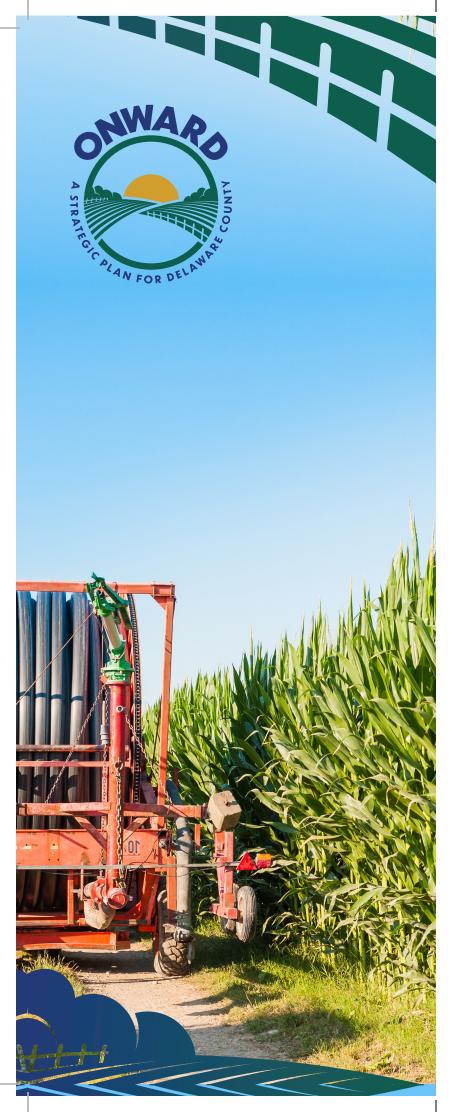

### **2.** AGRICULTURAL HERITAGE

Agriculture is at the heart of Delaware County's identity. The plan will support

our farmers and promote sustainable agricultural practices, ensuring that farming remains a viable and vibrant part of our economy. By preserving farmland and encouraging agricultural innovation, we can maintain our rural character and continue to provide fresh, local produce for generations to come. With Onward - Where Tradition Meets Tomorrow, we honor our agricultural roots while embracing new agricultural technologies.